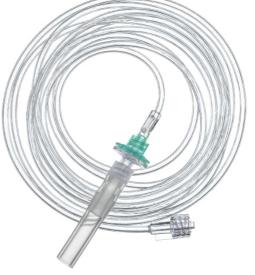

### Vacuum connecting tubes

#### The vacuum connecting pipe consists of a long pipe, a short pipe, a Ruhr joint, and a hydrophobic filter:

- 1. Selected high-quality pipes, safe and soft, conducive to clinical operation.
- 2. The pipeline and joints have good airtightness, good ventilation and water resistance.
- 3. The interface is suitable for various negative pressure suction devices.

| Connecting pipe length |
|------------------------|
| 50cm                   |
| 100cm                  |
| 200cm                  |
| 250cm                  |

Products can be customized for production Meet various length requirements