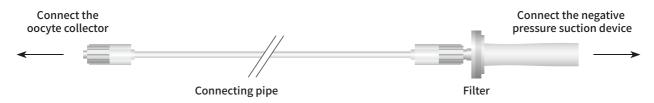

### Vacuum connecting tubes

#### The vacuum connecting pipe consists of a long pipe, a short pipe, a Ruhr joint, and a hydrophobic filter:

- 1. Selected high-quality pipes, safe and soft, conducive to clinical operation.
- 2. The pipeline and joints have good airtightness, good ventilation and water resistance.
- 3. The interface is suitable for various negative pressure suction devices.