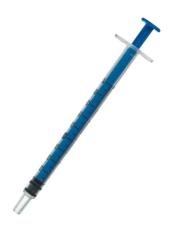

## **Hypodermic Syringes**

#### Usage:

Suitable for pushing embryos into the uterine cavity during embryo transfer process

#### Characteristic:

The injection feels comfortable and has good airtightness, improving the stability of the embryo in the transfer tube and making the transfer process more controllable