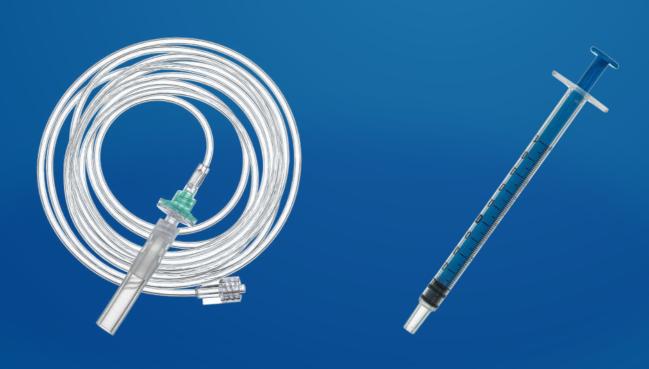

## Vacuum Connecting Tubes Hypodermic Syringes

ULTIMATE QUALITY WEGO INTELLIGENT MANUFACTURING

### Vacuum connecting tubes

## **Hypodermic Syringes**